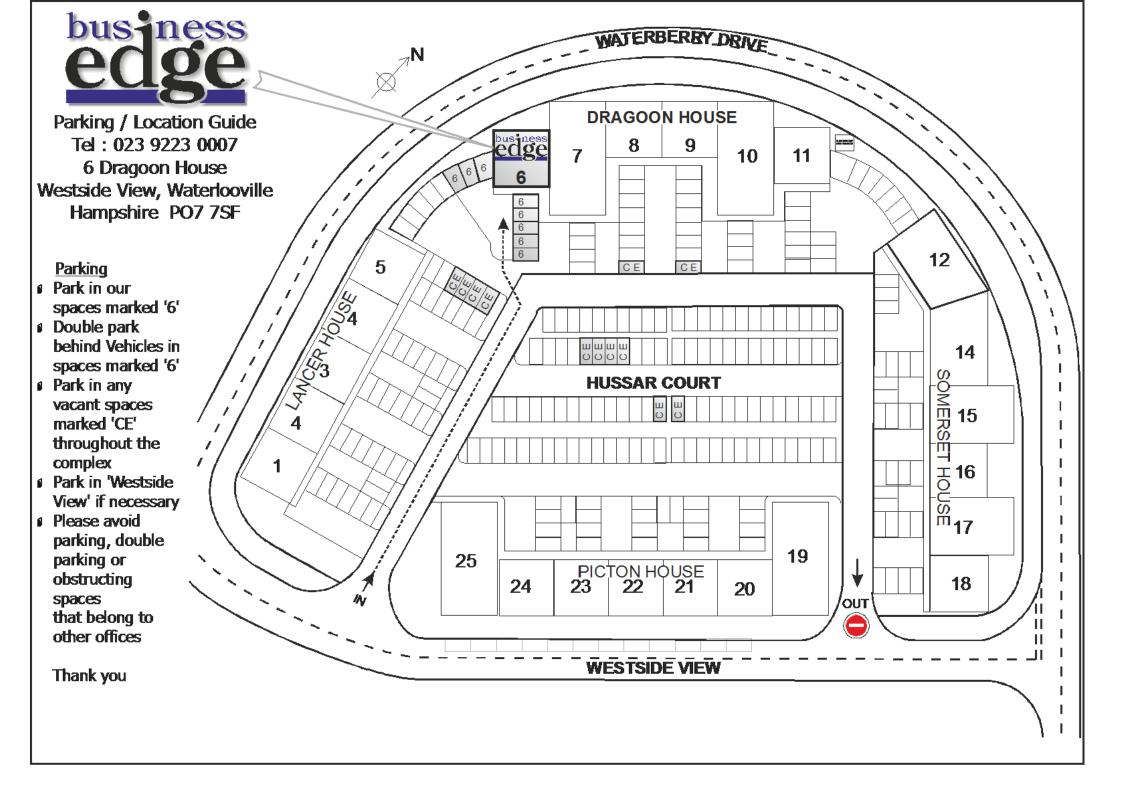

After 0.1 miles take the 2<sup>nd</sup> left into Westside View. Take the 2<sup>nd</sup> right (approximately 100 metres with cannon and flower beds) and you will enter the Hussar Court Estate. Drive straight ahead, parallel with a large building block to your left and, as the road makes its first gentle right hand turn, you will find Business Edge Limited located on the left hand end of the second main building block. You can park in the allocated spaces for our building and, if these are occupied, you can either double park behind our other vehicles or on any other vacant parking space on the Estate marked "CE".

6 Dragoon House, Hussar Court, Westside View, Waterlooville, Hampshire, PO7 7SF. Telephone (023) 92230007, Fax (023) 92230006