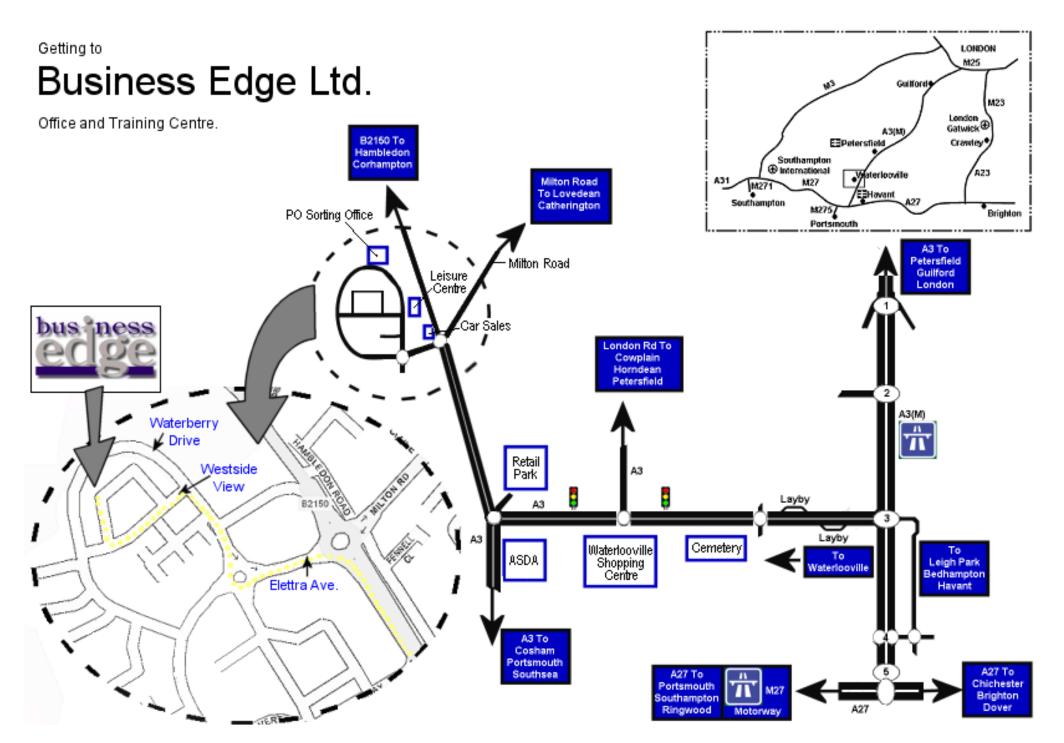

## **DIRECTIONS**

We are located near to the A3(M), which runs from Portsmouth to Junction 10 of the M25.

## **Travelling from the South:**

Head north on the A3(M) and exit at Junction 3. At the top of the slip road, turn left, taking the first exit from the roundabout above the Motorway. This takes you onto the B2150 (Hulbert Road). After 0.4 miles, go straight across the next roundabout (2<sup>nd</sup> exit - Hulbert Road). After a further 0.4 miles, you will arrive at another roundabout. Take the first exit (straight on) onto the A3 inner relief road. At the next roundabout (after 0.3 miles) take the 3<sup>rd</sup> exit onto the B2150 (Hambledon Road). After 0.4 miles, at the next roundabout, take the 1<sup>st</sup> exit (left) into Eletta Avenue. After 0.1 miles, at the next roundabout, take the 3<sup>rd</sup> exit (right) onto Waterberry Drive.

After 0.1 miles take the 2<sup>nd</sup> left into Westside View. Take the 2<sup>nd</sup> right (approximately 100 metres with cannon and flower beds) and you will enter the Hussar Court Estate. Drive straight ahead, parallel with a large building block to your left and, as the road makes its first gentle right hand turn, you will find Business Edge Limited located on the left hand end of the second main building block. You can park in the allocated spaces for our building and, if these are occupied, you can either double park behind our other vehicles or on any other vacant parking space on the Estate marked "CE".

## **Travelling from the North:**

Travel South on the A3(M) and exit at Junction 3. At the top of the slip road, turn right, taking the 3<sup>rd</sup> exit from the roundabout above the Motorway. This takes you onto the B2150 (Hulbert Road). Then follow directions as above.